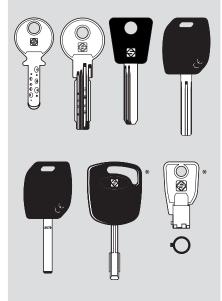

#### **Futura One**

Futura One is the electronic key cutting machine for laser and dimple keys from Silca.

In order to copy these keys, specific optional accessories are required.

Futura One has been designed and manufactured in conformity with CE mark European standards.

#### **Optimized and flexible** cutting station

Laser and dimple keys are decoded by electric contact. The clamp with interchangeable jaws extends the range of keys duplicated, while reducing the costs of optional accessories. Calibration is automatic for all types of kevs.