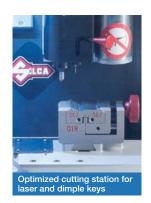

#### **Optimized and flexible** cutting station

Laser and dimple keys are decoded by electric contact. The clamp with interchangeable jaws extends the range of keys duplicated, while reducing the costs of optional accessories. Calibration is automatic for all types of kevs.