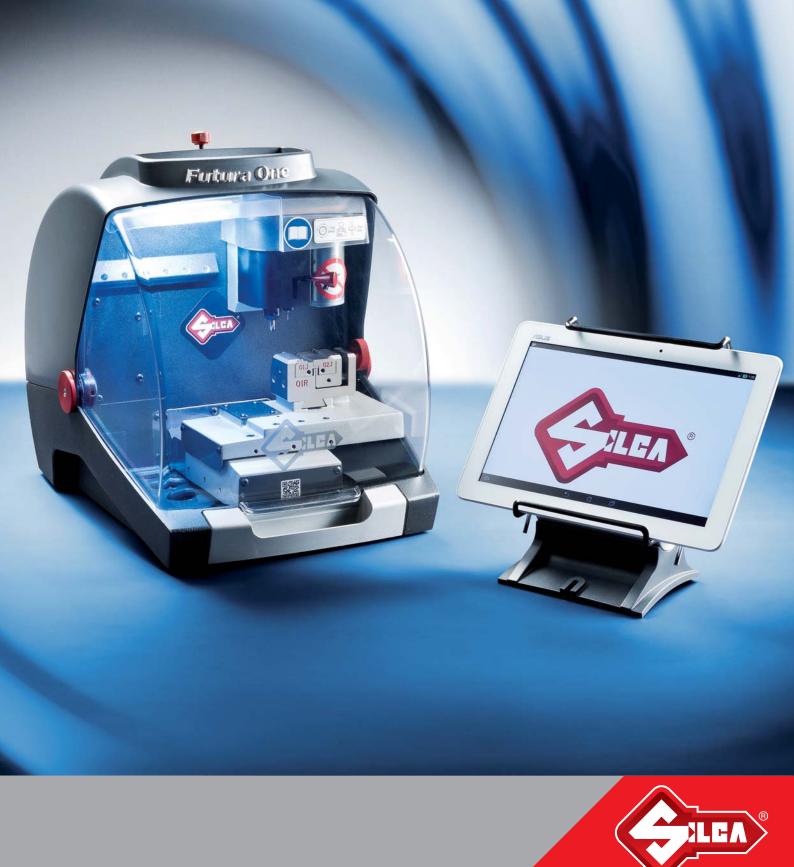

#### **Futura One**

Futura One is the electronic key cutting machine for laser and dimple keys from Silca.

In order to copy these keys, specific optional accessories are required.

Futura One has been designed and manufactured in conformity with CE mark European standards.

### Ground-breaking, Fully-automated, Portable

Futura One is the innovative electronic key cutting machine for laser and dimple keys from Silca.

Designed and engineered to minimize size while maximizing user-friendliness, Futura One features fully-guided key cutting procedures and compact dimensions making it the ideal tool for key cutters who want to be equipped with an affordable electronic key cutting machine and locksmiths who provide home repair and installation services and require an easy-to-carry machine.

#### Practical and userfriendly

Futura One makes your job easier. The machine movements on 3 axes are entirely automated, while the tablet-integrated software guides you step-by-step in all key cutting operations: from key profile selection and key clamping to the choice of the right cutter. Led lighting of the working area changes colour according to the machine's status for immediate process control.

#### Innovation at the touch of a screen

The 10" touch-screen tablet integrates Silca Key Programs software's main data and functions, allowing you to search through the

Futura One - Plus

Integrated

tablet

duplicated keys

Integrated tablet with Silca software's main data and functions

largest key database available on the market and keep it updated over time through the internet. The tablet support is tilting and adjustable in height: it can be fixed on top of the machine or placed on your desk to guarantee the highest levels of comfort while working.